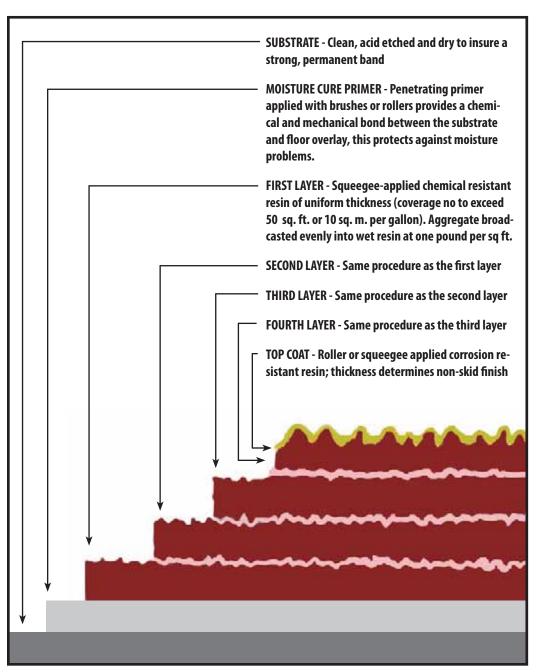

# The Six Layered Floor System

Installation over concrete, wood or metal is simple with pre-measured, pre-packaged kits and step-by-step instructions. Complete installation is possible by your personnel with a TMI Field Supervisor OR by a skilled TMI Installation Team.