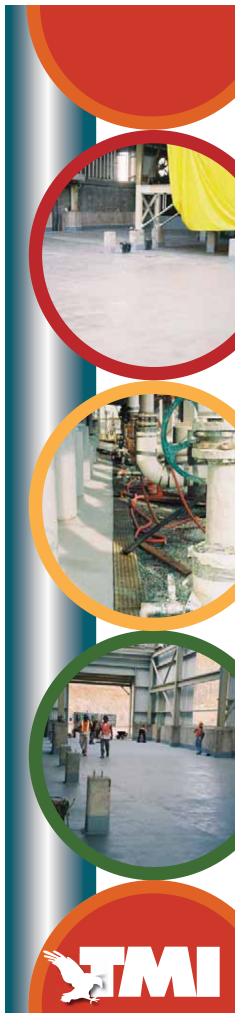

# Corrosive Spills Floor Protection

TMI flooring systems are designed for each individual project by experienced personnel.IPS 800PE and 900VE are modified polyester/vinylester systems applied in multiple, aggregate-filled layers. Our vinyl ester/polyester coating systems provides durable protection in corrosive areas such as tank house basements, chemical plants, ore processing plants or any area that is subject to a corrosive atmosphere. It is a non porous coating which will prevent solution attacking concrete, wood or metal substrate.

# IPS 800PE and 900VE Flooring System

This high performing flooring system works well in high traffic areas with equipment such as forklifts and other vehicles. It can be installed with a non-slip finish for safety first! A custom-applied topcoat for desired degrees of nonskid with a variety of colors make IPS 800PE and 900VE extremely attractive and versatile.

# The Six Layered Floor System

Installation over concrete, wood or metal is simple with pre-measured, pre-packaged kits and step-by-step instructions. Complete installation is possible by your personnel with a TMI Field Supervisor OR by a skilled TMI Installation Team.