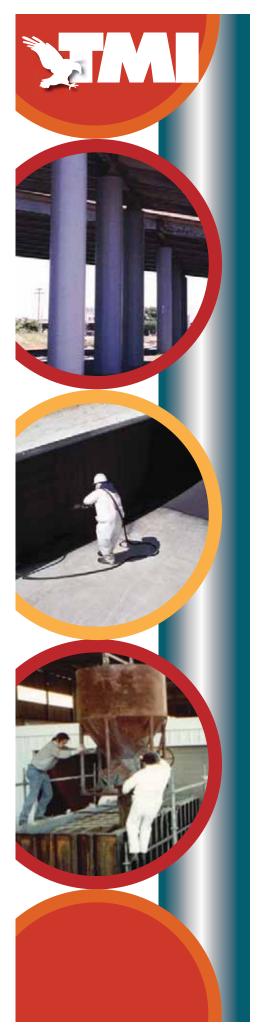

#### FRP Structural Strengthening Products

Use of FRP product to repair and strengthen structures such as:

- · Masonry and concrete walls
- · Steel and wood beams
- Reinforced concrete beams and slabs
- · Columns
- · Pipes and tunnels

In addition to the vinylester and polyester flooring system, TMI also has experience with flooring and tank coatings such as:

- Trowel-able coatings
- · Spray Applications
- · Epoxy coatings

### Polymer Concrete

- · Electrolytic cell and tank fabrication
- · Electrolytic cell and tank repairs
- · Second hand polymer concrete cell and tank modifications
- · Equipment base and sump repair
- · Polymer concrete primary containment units for concrete cells