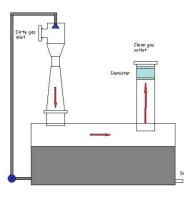

### **Option 3. Eductor Venturi Scrubber**

A high energy / high efficiency version of the Venturi uses a cyclone stage afterwards, and can remove 0.1 micron dust. It is not prone to blockage.