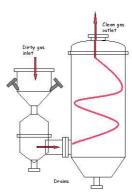

### Option 4. Venturi Scrubber + Cyclone Separator

**Begg Cousland Venturi +** Cyclone system in U.K. removing HCI mist and TiO2 particulate.

**Option 5.** Combination Venturi + Packed Bed

For further information, please contact us at