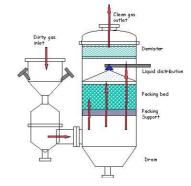

### **Option 1. Conventional Packed Bed Scrubber**

This design removes gas by absorption or by chemical reaction. Suitable for odour control also.

Liquid (re)circulation

Packed bed scrubbers are designed to give excellent gas / liquid contact and residence time for the reactions, but can be blocked by solid particulates. Where solids are present it is best to use a different design or have a solids removal stage first, to prevent the fouling of the packings. Begg Cousland offer the BECOFLEX technology for wet removal of solids (see separate BECOFLEX Brochure ). Alternatively there are different uses of Venturis.. Eductor Venturis are usually used where 'sticky' solids are present or where the high liquid flow can condense steam or generate suction.