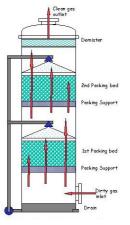

### Option 2. 2 Stage Packed Bed Scrubber

This design removes 2 different gases by absorption or by chemical reaction with different liquors with a dividing tray. Suitable for 1<sup>st</sup> stage 'stripping' and 2<sup>nd</sup> stage scrubbing.