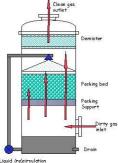

### **Option 1. Conventional Packed Bed Scrubber**

This design removes gas by absorption or by chemical reaction. Suitable for odour control also.

Liquid (re)circulation

Packed bed scrubbers are designed to give excellent gas / liquid contact and residence time for the reactions, but can be blocked by solid particulates. Where solids are present it is best to use a different design or have a solids removal stage first, to prevent the fouling of the packings. Begg Cousland offer the BECOFLEX technology for wet removal of solids (see separate BECOFLEX Brochure ). Alternatively there are different uses of Venturis.. Eductor Venturis are usually used where 'sticky' solids are present or where the high liquid flow can condense steam or generate suction.