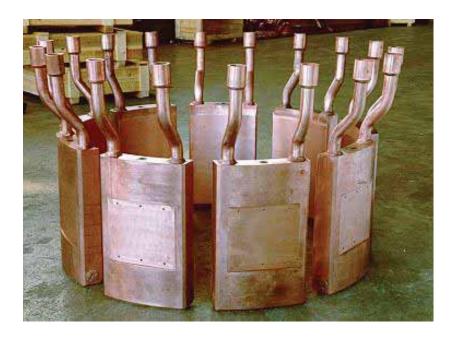

# **Metallurgical Applications**

High-Quality Copper Products for the World's Metallurgical Industry

- Bus Bars
- Copper Staves
- Cooling Elements
- Other welded & machined products

Luvata has good experience on manufacturing copper staves for blast furnace cooling systems.

Luvata has supplied copper staves to bosh, belly and lower stack area and also to hearth and tuyere area.

Luvata supplies copper staves using two specifications. In both cases the Luvata process route commences with continuous casting of the copper slab.

In mould generated cooling channels

Hot rolled and drilled cooling channels

Copper taphole staves

Copper staves for hearth