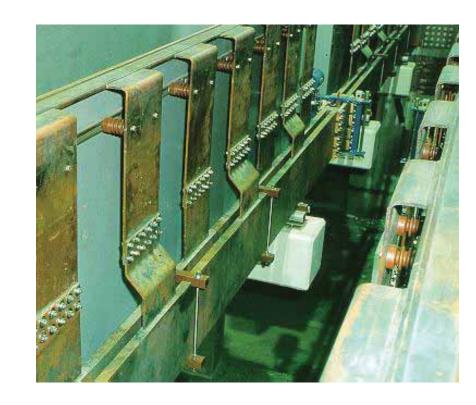

Luvata has good experience on manufacturing copper staves for blast furnace cooling systems.

Luvata has supplied copper staves to bosh, belly and lower stack area and also to hearth and tuyere area.

Luvata supplies copper staves using two specifications. In both cases the Luvata process route commences with continuous casting of the copper slab.

In mould generated cooling channels

Hot rolled and drilled cooling channels

Copper taphole staves

Copper staves for hearth