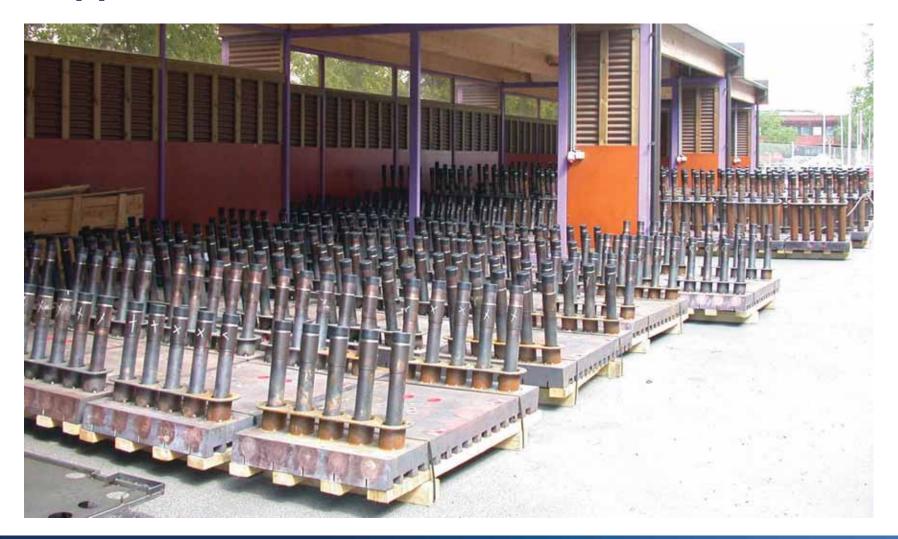

Luvata has good experience on manufacturing copper staves for blast furnace cooling systems.

Luvata has supplied copper staves to bosh, belly and lower stack area and also to hearth and tuyere area.

Luvata supplies copper staves using two specifications. In both cases the Luvata process route commences with continuous casting of the copper slab.

In mould generated cooling channels

Hot rolled and drilled cooling channels

Copper taphole staves

Copper staves for hearth