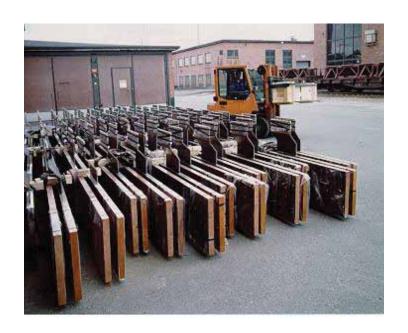

Luvata has good experience on manufacturing copper staves for blast furnace cooling systems.

Luvata has supplied copper staves to bosh, belly and lower stack area and also to hearth and tuyere area.

Luvata supplies copper staves using two specifications. In both cases the Luvata process route commences with continuous casting of the copper slab.

In mould generated cooling channels

Hot rolled and drilled cooling channels

Copper taphole staves

Copper staves for hearth