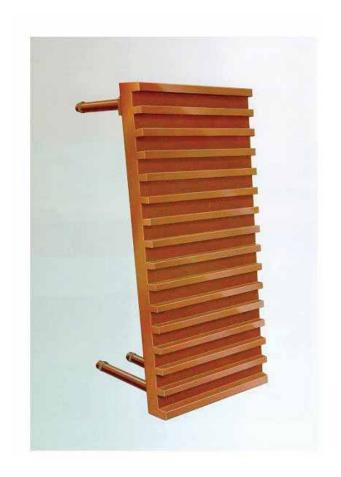

# **Cooling Elements**

Copper cooling elements are a vital part of modern smelting technology.

# **Cooling Elements**

EAF accessories

Taphole elements