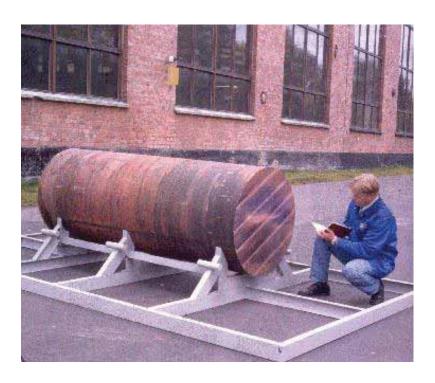

Luvata has good experience on manufacturing copper staves for blast furnace cooling systems.

Luvata has supplied copper staves to bosh, belly and lower stack area and also to hearth and tuyere area.

Luvata supplies copper staves using two specifications. In both cases the Luvata process route commences with continuous casting of the copper slab.

In mould generated cooling channels

Hot rolled and drilled cooling channels

Copper taphole staves

Copper staves for hearth